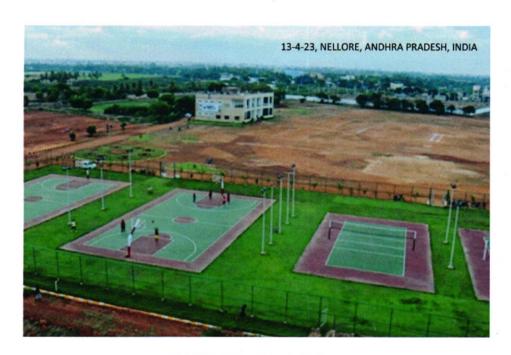

#### SPORTS AND GAMES FACILITIES

Sree Narayana Nursing College had realized the fact that without proper infrastructure, the will to excel in physical education remains distant. Hence, the college had developed fitting infrastructure of the track, Indoor, and outdoor stadium with international standards. The details of the infrastructure have been mentioned below.

#### Outdoor Stadium: -

- a) Two Volley Ball Courts have been constructed with international standards.
- b) Two Basket Ball Courts also have been made available.
- c) Sensing the interest of the students, in table tennis and tennis, two table tennis courts and a common Lawn Tennis court have been constructed. A notable point is that all the above courts are furnished with synthetic flooring. They have also been provided with floodlights in night also, enabling the players to practice.
- d) A fully developed and well-maintained track also has been developed for practicing sprints and field events like 400 meters and eight lanes.
- e) A cricket stadium, for practicing the most popular game in India has been made available to the players with turf pitches.