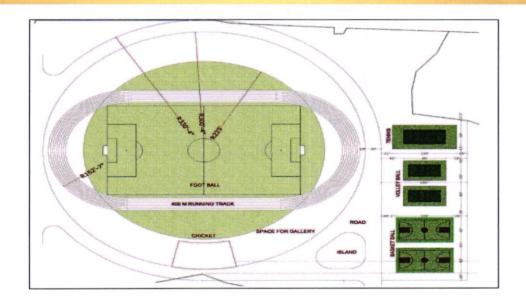

#### SPORTS AND GAMES FACILITIES

Sree Narayana Nursing College had realized the fact that without proper infrastructure, the will to excel in physical education remains distant. Hence, the college had developed fitting infrastructure of the track, Indoor, and outdoor stadium with international standards. The details of the infrastructure have been mentioned below.

#### Outdoor Stadium: -

- a) Two Volley Ball Courts have been constructed with international standards.
- b) Two Basket Ball Courts also have been made available.
- c) Sensing the interest of the students, in table tennis and tennis, two table tennis courts and a common Lawn Tennis court have been constructed. A notable point is that all the above courts are furnished with synthetic flooring. They have also been provided with floodlights in night also, enabling the players to practice.
- d) A fully developed and well-maintained track also has been developed for practicing sprints and field events like 400 meters and eight lanes.
- e) A cricket stadium, for practicing the most popular game in India has been made available to the players with turf pitches.